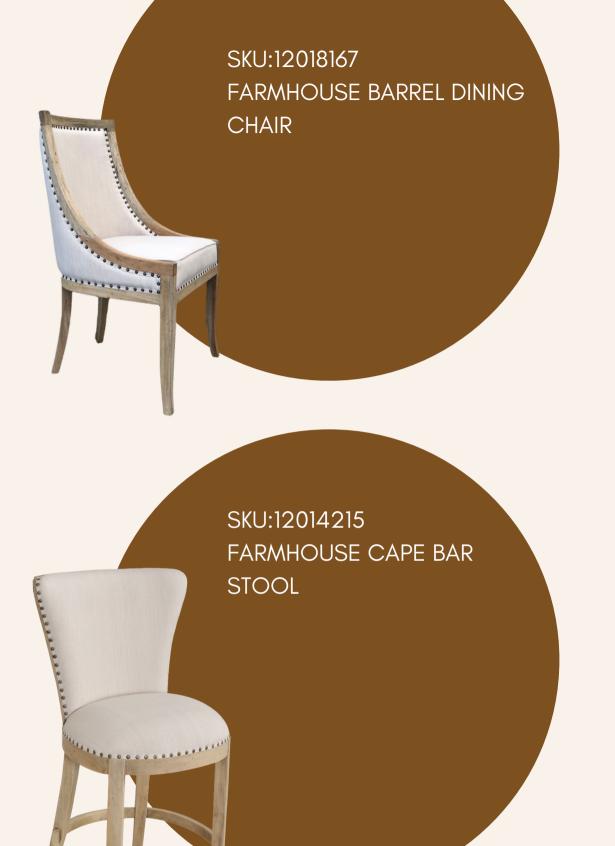

SKU:12018189
MYSTIQUE GRAY MAHOGANY
BALLOON CHAIR

Accent Chairs

SKU:12019137

FARMHOUSE SLATTED IRON
CHAIR

SKU:12025568

FARMHOUSE BARREL BAR
STOOL

SKU:12016793
INVERNESS FARMHOUSE
BENCH DINING TABLE SET OF
7 (KIT)