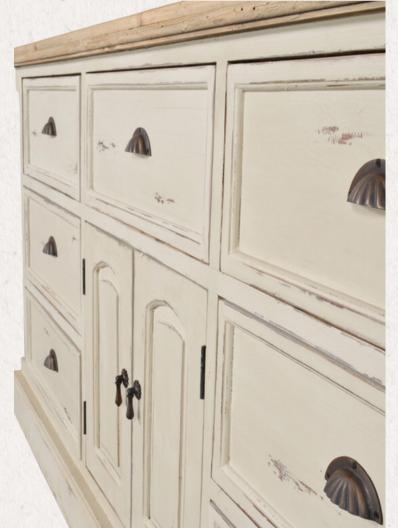

## Console Tables

FARMHOUSE COTE DE AZUR HUTCH

Shop Now

- Two tone contrast finishing
- Multiple drawers and shelves for storage and display
- This Farmhouse style kitsch cabinets offers storage and style and has a country charm all the family will love.