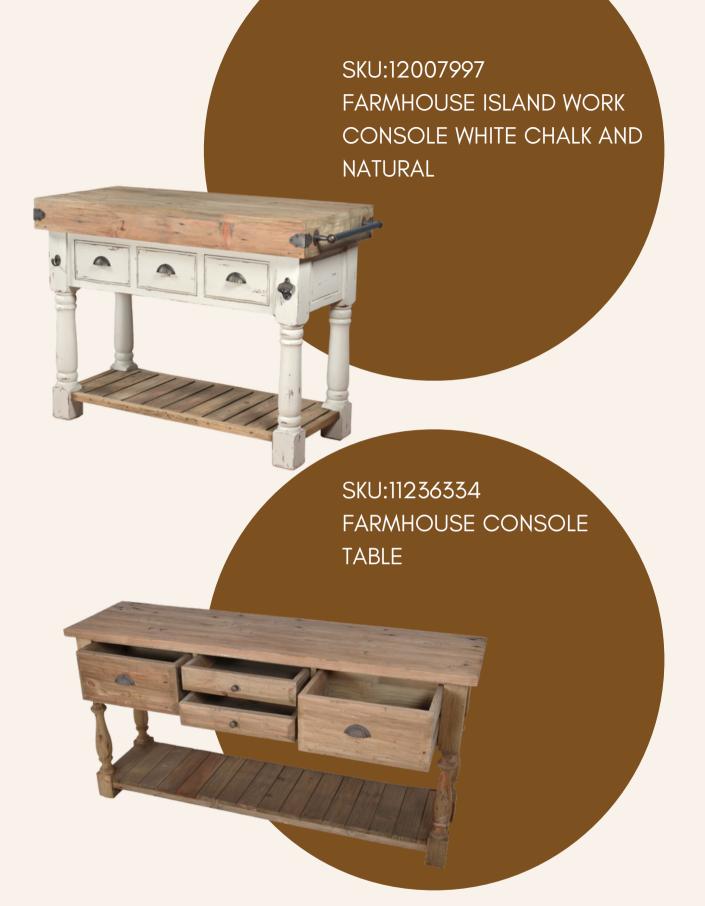

SKU:12016147
INVERNESS FARMHOUSE
BENCH

SKU:12007998

FARMHOUSE CONSOLE TABLE
WHITE CHALK AND NATURAL

SKU:11236318

FARMHOUSE ISLAND WORK

CONSOLE SMALL

SKU:12007996

FARMHOUSE ISLAND CHALK
WHITE WORK CONSOLE
SMALL

SKU:11236326
FARMHOUSE ISLAND WORK
CONSOLE

SKU:12005388
FARMHOUSE 6 DRAWER
CONSOLE TABLE