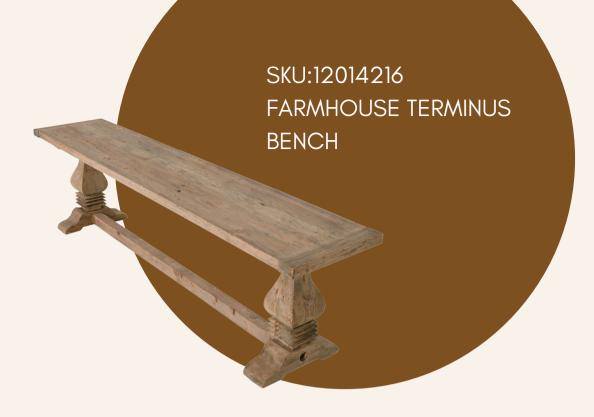

SKU:12016147
INVERNESS FARMHOUSE
BENCH

SKU:12007998

FARMHOUSE CONSOLE TABLE
WHITE CHALK AND NATURAL

SKU:11236318

FARMHOUSE ISLAND WORK

CONSOLE SMALL

SKU:12007996

FARMHOUSE ISLAND CHALK
WHITE WORK CONSOLE
SMALL