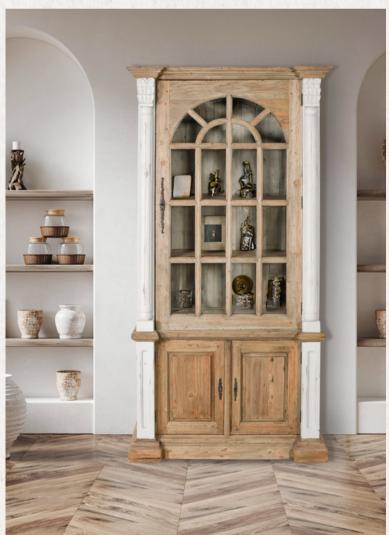

## Console Tables

FARMHOUSE COTE DE AZUR HUTCH

Shop Now

- Two tone contrast finishing
- Multiple drawers and shelves for storage and display
- This Farmhouse style kitsch cabinets offers storage and style and has a country charm all the family will love.