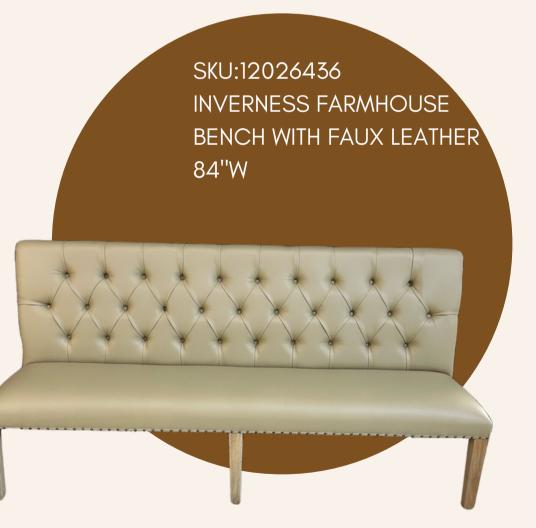

SKU:12016147
INVERNESS FARMHOUSE
BENCH

SKU:12007998

FARMHOUSE CONSOLE TABLE
WHITE CHALK AND NATURAL

SKU:11236318

FARMHOUSE ISLAND WORK

CONSOLE SMALL

SKU:12007996

FARMHOUSE ISLAND CHALK
WHITE WORK CONSOLE
SMALL