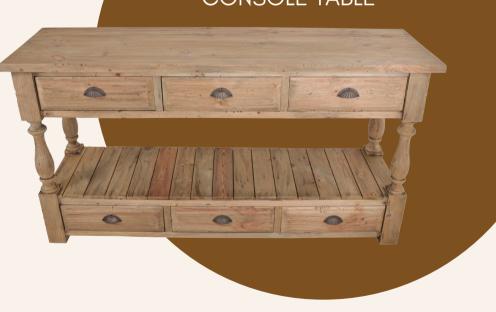

SKU:11236326
FARMHOUSE ISLAND WORK
CONSOLE

SKU:12005388
FARMHOUSE 6 DRAWER
CONSOLE TABLE