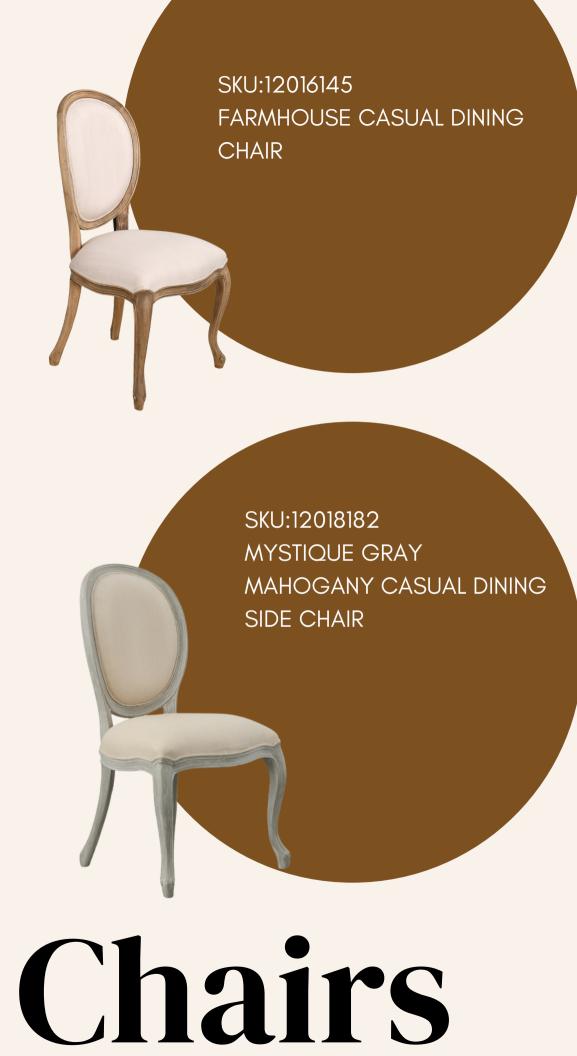

FINE FURNITURE FOR THE DIFFERENT STYLES OF FASHIONABLE INTERIORS. EACH ITEM IS HAND MADE, MADE IN THE TRADITIONS OF THE FINEST FURNITURE MARKERS ONE PIECE AT A TIME. QUALITY WITH REASONABLE CARE WILL LAST BEAUTIFUL PAINTED FURNITURE.





















SKU:11034097 CONTINENTAL BALLOON

CHAIR PM



SKU:11236211
FARMHOUSE LINEN QUEEN
CHAIR



SKU:12016154

FARMHOUSE RUSTIC HIGH
BACK CHAIR



SKU:12011238
FARMHOUSE CHESTERFIELD
CHAIR



SKU:12014217
FARMHOUSE ISLANDER ARM
CHAIR



SKU:12018189
MYSTIQUE GRAY MAHOGANY
BALLOON CHAIR

Accent Chairs

SKU:12019137

FARMHOUSE SLATTED IRON
CHAIR









SKU:12025568

FARMHOUSE BARREL BAR
STOOL







SKU:12016793
INVERNESS FARMHOUSE
BENCH DINING TABLE SET OF
7 (KIT)









SKU:12016147
INVERNESS FARMHOUSE
BENCH



SKU:12007998

FARMHOUSE CONSOLE TABLE
WHITE CHALK AND NATURAL







SKU:11236318

FARMHOUSE ISLAND WORK

CONSOLE SMALL



SKU:12007996

FARMHOUSE ISLAND CHALK
WHITE WORK CONSOLE
SMALL



SKU:11236326
FARMHOUSE ISLAND WORK
CONSOLE



SKU:12005388
FARMHOUSE 6 DRAWER
CONSOLE TABLE



## Console Tables



FARMHOUSE COTE DE AZUR HUTCH

Shop Now



- Two tone contrast finishing
- Multiple drawers and shelves for storage and display
- This Farmhouse style kitsch cabinets offers storage and style and has a country charm all the family will love.











SKU:12014213 FARMHOUSE WINSOR CHAULK WHITE SQUARE SIDE **TABLE** 



SKU:12014206



SKU:12014210 FARMHOUSE PROVENCE TOWN EN