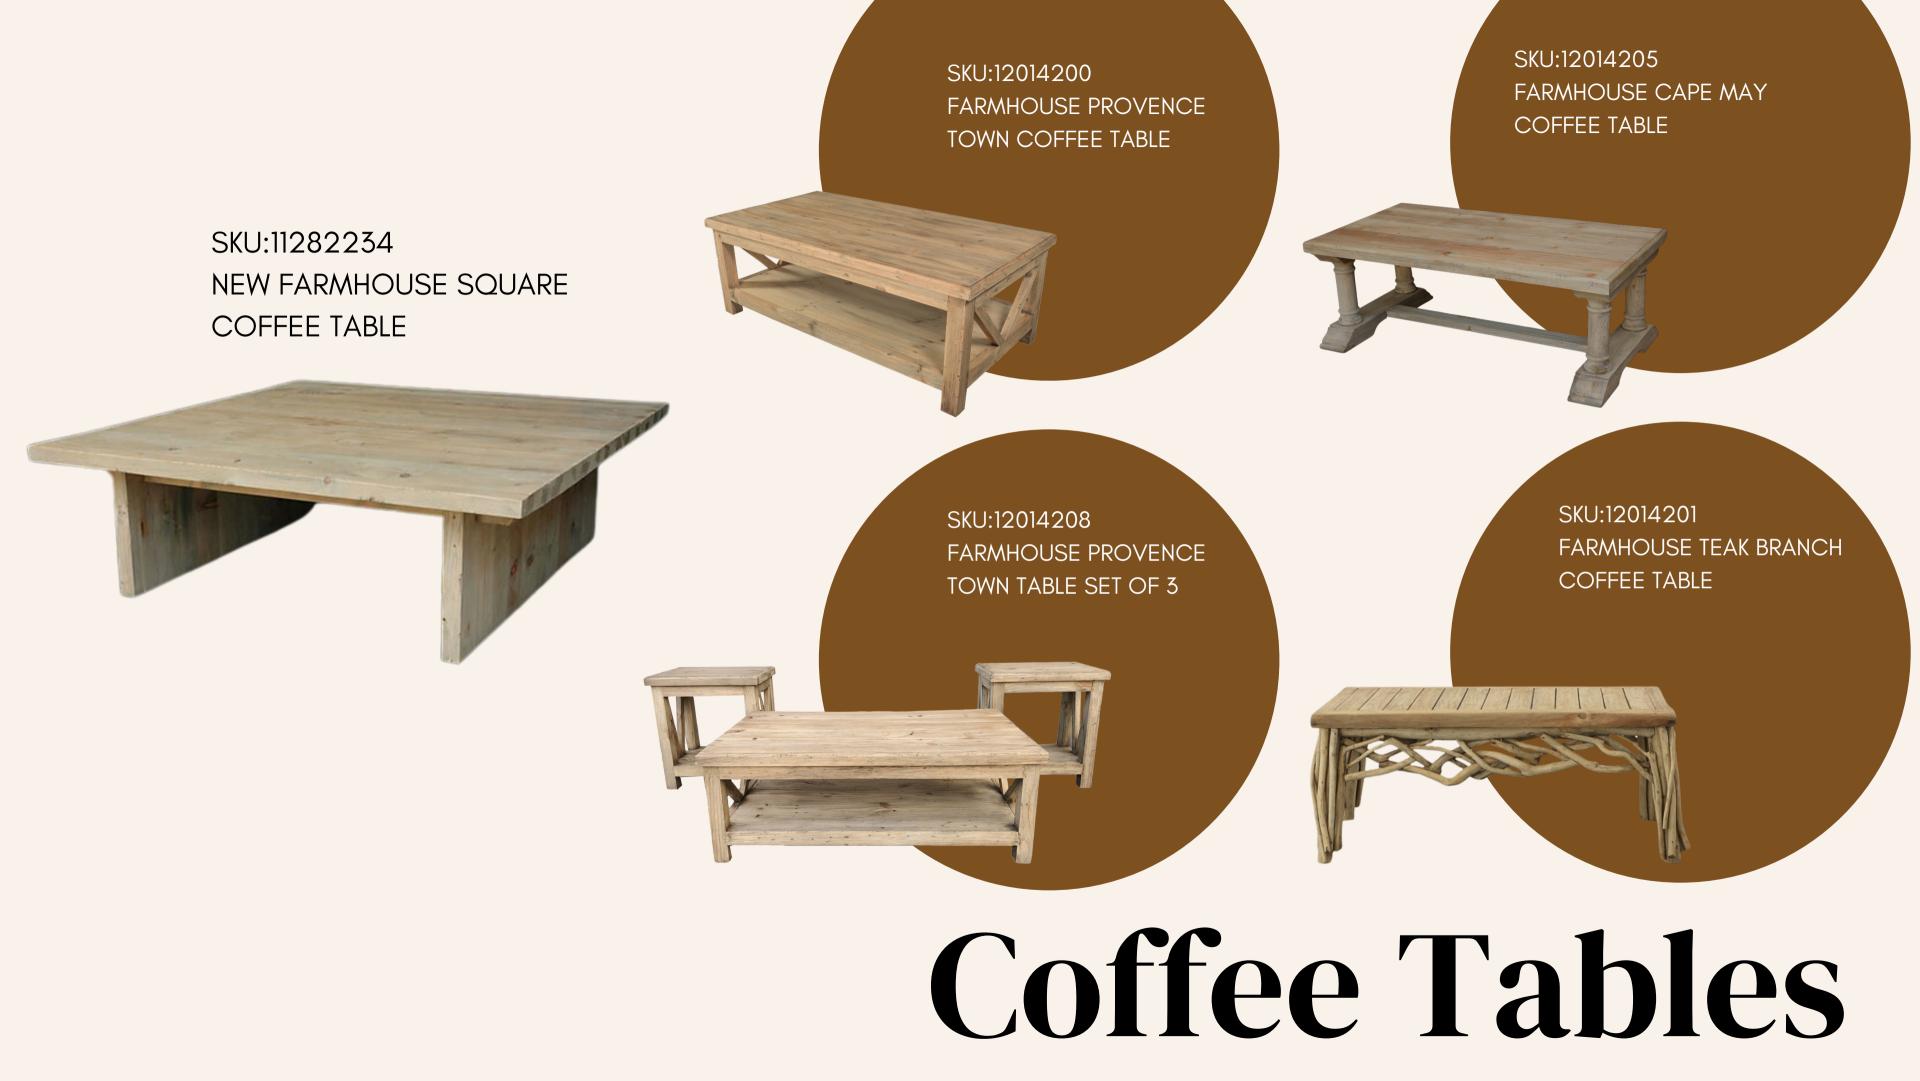

ANY
BALLOON CHAIR

Accent Chairs

SKU:12019137

FARMHOUSE SLATTED IRON
CHAIR









SKU:12025568

FARMHOUSE BARREL BAR
STOOL







SKU:12016793
INVERNESS FARMHOUSE
BENCH DINING TABLE SET OF
7 (KIT)









SKU:12016147
INVERNESS FARMHOUSE
BENCH



SKU:12007998

FARMHOUSE CONSOLE TABLE
WHITE CHALK AND NATURAL







SKU:11236318

FARMHOUSE ISLAND WORK

CONSOLE SMALL



SKU:12007996

FARMHOUSE ISLAND CHALK
WHITE WORK CONSOLE
SMALL



SKU:11236326
FARMHOUSE ISLAND WORK
CONSOLE



SKU:12005388
FARMHOUSE 6 DRAWER
CONSOLE TABLE



## Console Tables



FARMHOUSE COTE DE AZUR HUTCH

Shop Now



- Two tone contrast finishing
- Multiple drawers and shelves for storage and display
- This Farmhouse style kitsch cabinets offers storage and style and has a country charm all the family will love.











SKU:12014213 FARMHOUSE WINSOR CHAULK WHITE SQUARE SIDE **TABLE** 



SKU:12014206



SKU:12014210 FARMHOUSE PROVENCE TOWN END TABLE



SKU:12027230 FARMHOUSE BARREL 48' ROUND DINING TABLE SET OF 5

ALSO AVAILABLE IN 60"





## Dining Tables