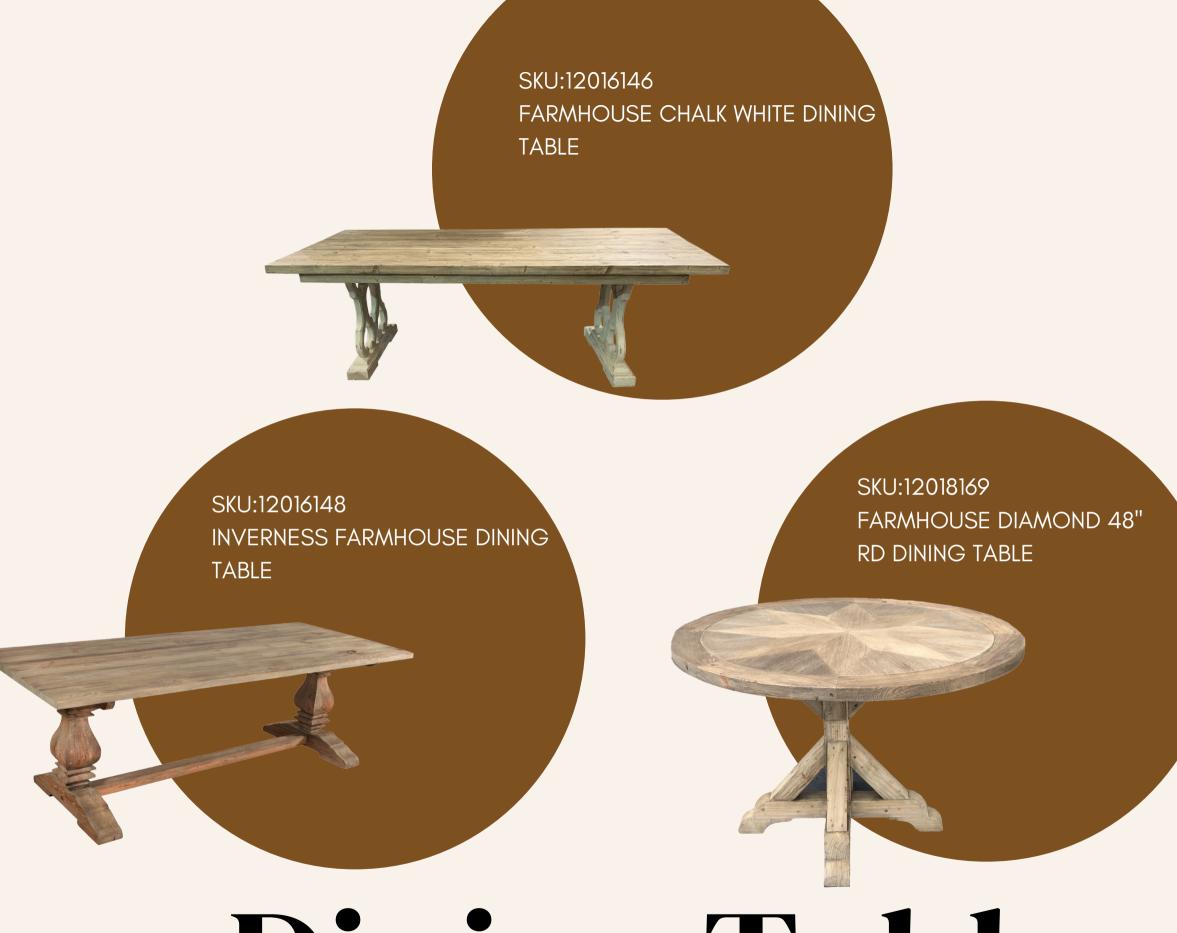

S FARMHOUSE
BENCH



SKU:12007998

FARMHOUSE CONSOLE TABLE
WHITE CHALK AND NATURAL







SKU:11236318

FARMHOUSE ISLAND WORK

CONSOLE SMALL



SKU:12007996

FARMHOUSE ISLAND CHALK
WHITE WORK CONSOLE
SMALL



SKU:11236326
FARMHOUSE ISLAND WORK
CONSOLE



SKU:12005388
FARMHOUSE 6 DRAWER
CONSOLE TABLE



## Console Tables



FARMHOUSE COTE DE AZUR HUTCH

Shop Now



- Two tone contrast finishing
- Multiple drawers and shelves for storage and display
- This Farmhouse style kitsch cabinets offers storage and style and has a country charm all the family will love.











SKU:12014213 FARMHOUSE WINSOR CHAULK WHITE SQUARE SIDE **TABLE** 



SKU:12014206



SKU:12014210 FARMHOUSE PROVENCE TOWN END TABLE



SKU:12027230 FARMHOUSE BARREL 48' ROUND DINING TABLE SET OF 5

ALSO AVAILABLE IN 60"





## Dining Tables