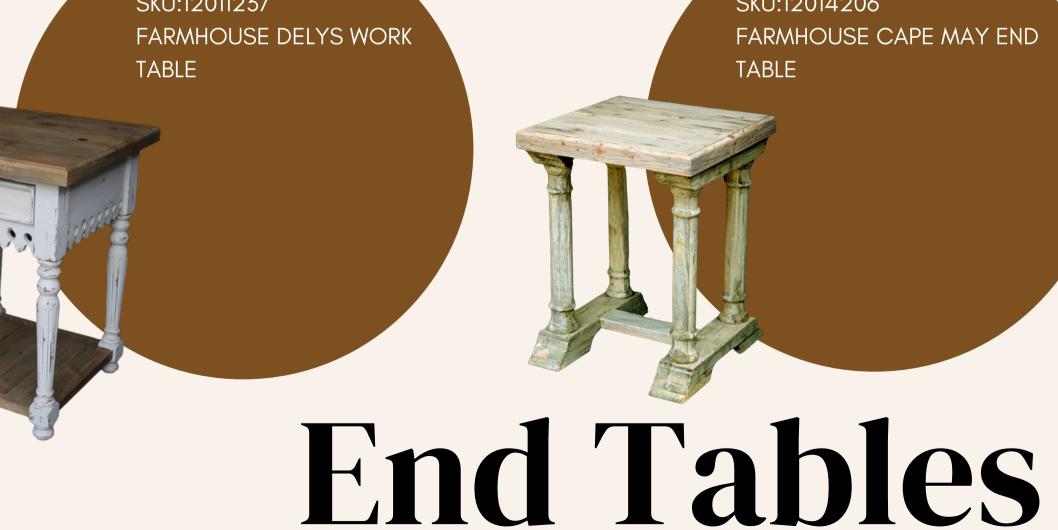

SKU:12014213 FARMHOUSE WINSOR CHAULK WHITE SQUARE SIDE **TABLE** 

SKU:12014206

SKU:12014210 FARMHOUSE PROVENCE TOWN END TABLE

SKU:12027230 FARMHOUSE BARREL 48' ROUND DINING TABLE SET OF 5

ALSO AVAILABLE IN 60"

## Dining Tables