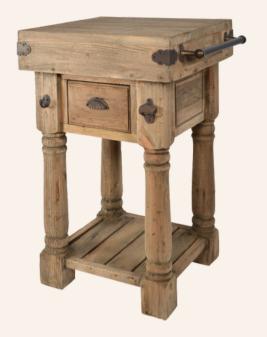

SKU:12016147
INVERNESS FARMHOUSE
BENCH

SKU:12007998

FARMHOUSE CONSOLE TABLE
WHITE CHALK AND NATURAL

SKU:11236318

FARMHOUSE ISLAND WORK

CONSOLE SMALL

SKU:12007996

FARMHOUSE ISLAND CHALK
WHITE WORK CONSOLE
SMALL