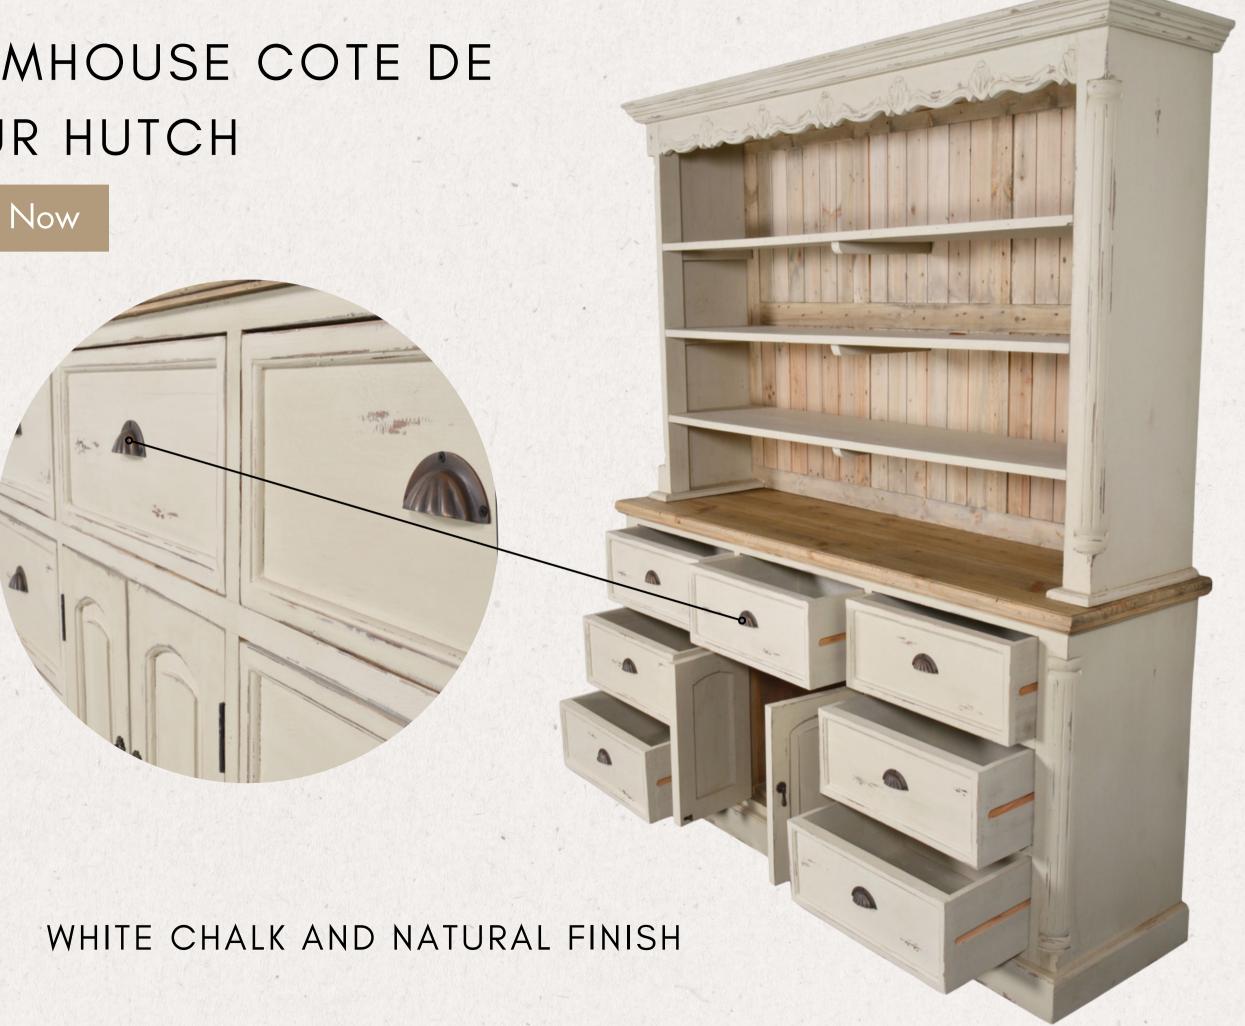

## Console Tables

FARMHOUSE COTE DE AZUR HUTCH

Shop Now

- Two tone contrast finishing
- Multiple drawers and shelves for storage and display
- This Farmhouse style kitsch cabinets offers storage and style and has a country charm all the family will love.