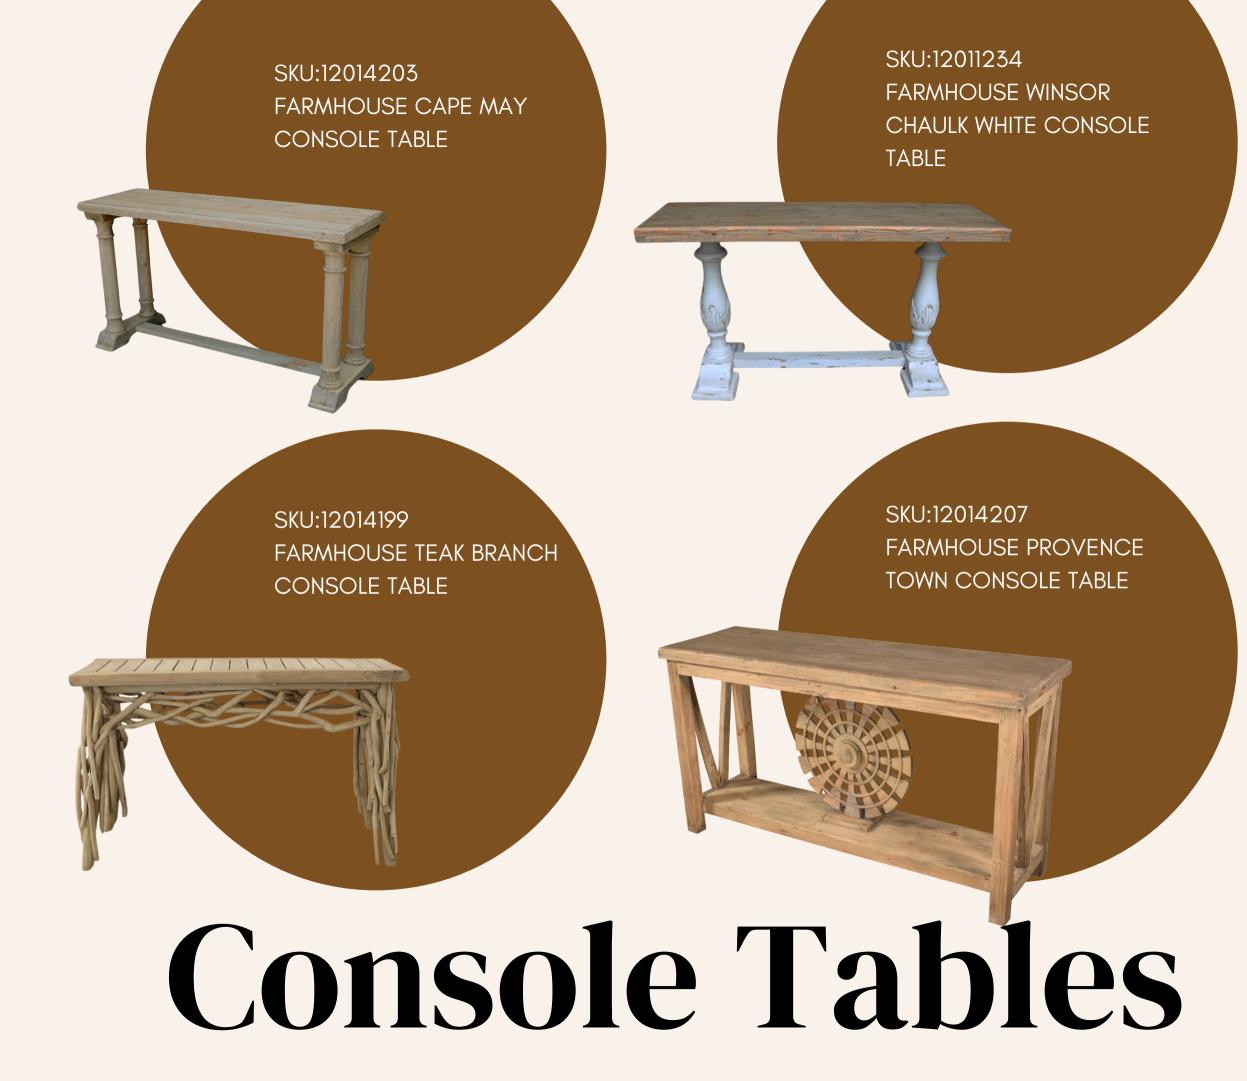

## Console Tables

FARMHOUSE COTE DE AZUR HUTCH

Shop Now

- Two tone contrast finishing
- Multiple drawers and shelves for storage and display
- This Farmhouse style kitsch cabinets offers storage and style and has a country charm all the family will love.