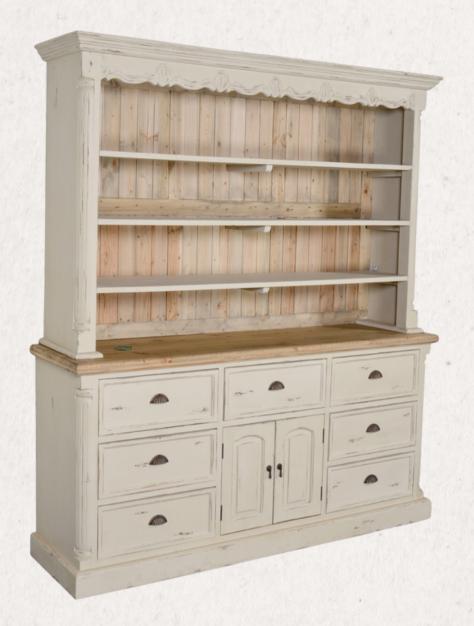

## Console Tables

FARMHOUSE COTE DE AZUR HUTCH

Shop Now

- Two tone contrast finishing
- Multiple drawers and shelves for storage and display
- This Farmhouse style kitsch cabinets offers storage and style and has a country charm all the family will love.