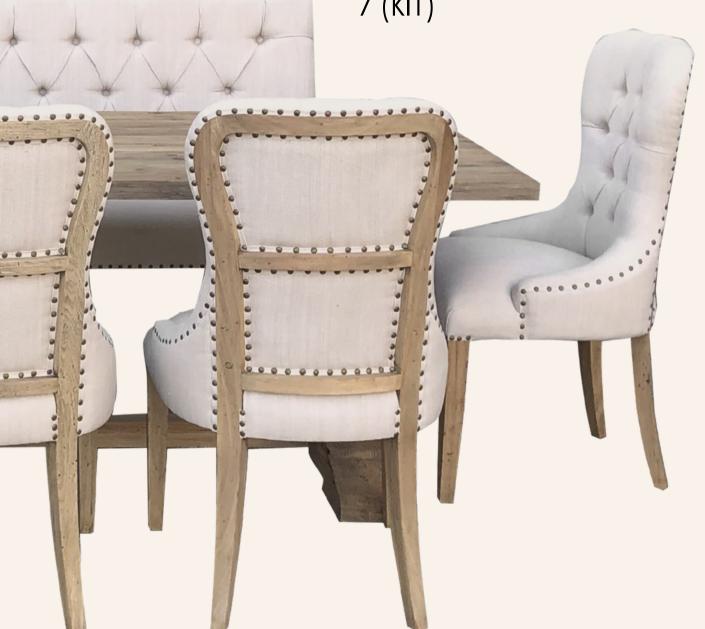

SKU:12018189
MYSTIQUE GRAY MAHOGANY
BALLOON CHAIR

Accent Chairs

SKU:12019137

FARMHOUSE SLATTED IRON
CHAIR

SKU:12025568

FARMHOUSE BARREL BAR
STOOL

SKU:12016793
INVERNESS FARMHOUSE
BENCH DINING TABLE SET OF
7 (KIT)