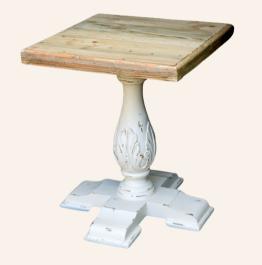

SKU:12014213 FARMHOUSE WINSOR CHAULK WHITE SQUARE SIDE **TABLE** 

SKU:12014206

SKU:12014210 FARMHOUSE PROVENCE TOWN END TABLE

SKU:12027230 FARMHOUSE BARREL 48' ROUND DINING TABLE SET OF 5

ALSO AVAILABLE IN 60"