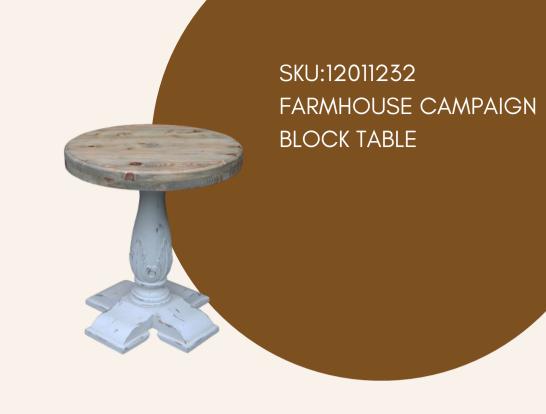

SKU:12014213 FARMHOUSE WINSOR CHAULK WHITE SQUARE SIDE **TABLE** 

SKU:12014206

SKU:12014210 FARMHOUSE PROVENCE TOWN END TABLE

SKU:12027230 FARMHOUSE BARREL 48' ROUND DINING TABLE SET OF 5

ALSO AVAILABLE IN 60"