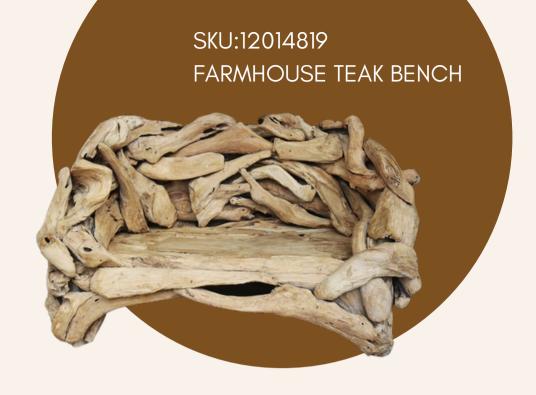

FINE FURNITURE FOR THE DIFFERENT STYLES OF FASHIONABLE INTERIORS. EACH ITEM IS HAND MADE, MADE IN THE TRADITIONS OF THE FINEST FURNITURE MARKERS ONE PIECE AT A TIME. QUALITY WITH REASONABLE CARE WILL LAST BEAUTIFUL PAINTED FURNITURE.





















SKU:11034097 CONTINENTAL BALLOON

CHAIR PM



SKU:11236211
FARMHOUSE LINEN QUEEN
CHAIR



SKU:12016154

FARMHOUSE RUSTIC HIGH
BACK CHAIR



SKU:12011238
FARMHOUSE CHESTERFIELD
CHAIR



SKU:12014217
FARMHOUSE ISLANDER ARM
CHAIR



SKU:12018189
MYSTIQUE GRAY MAHOGANY
BALLOON CHAIR

Accent Chairs

SKU:12019137

FARMHOUSE SLATTED IRON
CHAIR









SKU:12025568

FARMHOUSE BARREL BAR
STOOL







SKU:12016793
INVERNESS FARMHOUSE
BENCH DINING TABLE SET OF
7 (KIT)









SKU:12016147
INVERNESS FARMHOUSE
BENCH



SKU:12007998

FARMHOUSE CONSOLE TABLE
WHITE CHALK AND NATURAL







SKU:11236318

FARMHOUSE ISLAND WORK

CONSOLE SMALL



SKU:12007996

FARMHOUSE ISLAND CHALK
WHITE WORK CONSOLE
SMALL



SKU:11236326
FARMHOUSE ISLAND WORK
CONSOLE



SKU:12005388
FARMHOUSE 6 DRAWER
CONSOLE TABLE



## Console Tables



FARMHOUSE COTE DE AZUR HUTCH

Shop Now



- Two tone contrast finishing
- Multiple drawers and shelves for storage and display
- This Farmhouse style kitsch cabinets offers storage and style and has a country charm all the family will love.











SKU:12014213 FARMHOUSE WINSOR CHAULK WHITE SQUARE SIDE **TABLE** 



SKU:12014206



SKU:12014210 FARMHOUSE PROVENCE TOWN END TABLE



SKU:12027230 FARMHOUSE BARREL 48' ROUND DINING TABLE SET OF 5